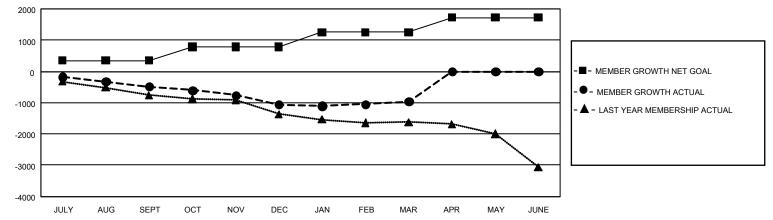

## GAT MONTHLY MEMBERSHIP PROGRESS REPORT

GMT Constitutional Area 4, Group A

REPORT DOES NOT INCLUDE CLUBS IN UNDISTRICTED AREAS.

| Clubs                 |               |           |               | Members               |                          |                         |                                                    |
|-----------------------|---------------|-----------|---------------|-----------------------|--------------------------|-------------------------|----------------------------------------------------|
| RESULTS FOR 2022-2023 |               |           |               | RESULTS FOR 2022-2023 |                          |                         |                                                    |
| QUARTER               | NEW CLUB GOAL | NEW CLUBS | DROPPED CLUBS |                       | EMBER GROWTH NET<br>GOAL | MEMBER GROWTH<br>ACTUAL | DROPPED MEMBERS<br>ACTUAL (including<br>transfers) |
| JULY/AUG/SEPT         | - 18          | 0         | 24            | JULY/AUG/SEPT         | г 346                    | 387                     | 810                                                |
| OCT/NOV/DEC           | 33            | 1         | 16            | OCT/NOV/DEC           | 442                      | 703                     | 1,231                                              |
| JAN/FEB/MAR           | 45            | 1         | 9             | JAN/FEB/MAR           | 466                      | 975                     | 798                                                |
| APR/MAY/JUNE          | 42            | 0         | 0             | APR/MAY/JUNE          | 466                      | 0                       | 0                                                  |