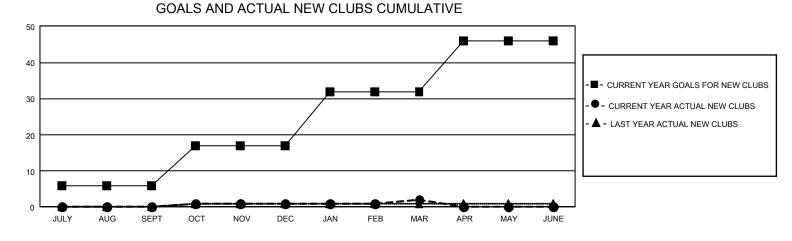

## GAT MONTHLY MEMBERSHIP PROGRESS REPORT

GMT Constitutional Area 4, Group A

REPORT DOES NOT INCLUDE CLUBS IN UNDISTRICTED AREAS.

| Clubs                 |               |           |               | Members               |                          |                         |                                                    |
|-----------------------|---------------|-----------|---------------|-----------------------|--------------------------|-------------------------|----------------------------------------------------|
| RESULTS FOR 2022-2023 |               |           |               | RESULTS FOR 2022-2023 |                          |                         |                                                    |
| QUARTER               | NEW CLUB GOAL | NEW CLUBS | DROPPED CLUBS |                       | EMBER GROWTH NET<br>GOAL | MEMBER GROWTH<br>ACTUAL | DROPPED MEMBERS<br>ACTUAL (including<br>transfers) |
| JULY/AUG/SEPT         | - 18          | 0         | 24            | JULY/AUG/SEPT         | г 346                    | 387                     | 810                                                |
| OCT/NOV/DEC           | 33            | 1         | 16            | OCT/NOV/DEC           | 442                      | 703                     | 1,231                                              |
| JAN/FEB/MAR           | 45            | 1         | 9             | JAN/FEB/MAR           | 466                      | 975                     | 798                                                |
| APR/MAY/JUNE          | 42            | 0         | 0             | APR/MAY/JUNE          | 466                      | 0                       | 0                                                  |